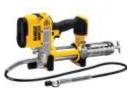

PHONE 845-765-8997 FAX 845-765-8999 1418 RT 9 D -WAPPINGERS FALLS, MY 12590 CALL US FOR UNPUBLISHED VALUE ADDED PROMOS



## WE HAVE A FULL LINE OF DEWALT EPOXY AND MECHANICAL ANCHORS

DCF845B \$119.99



DCF891B \$229.99 DCF900B \$249.99 DCF964B \$339.99











DCS690X2 60V 9" DEMO SAW KIT SPECIAL PROMO \$899.99

9" BLADE W DIAMOND AND ABRASIVE BLADE INCLUDED BUILT IN STANDARD WATER FEED SYSTEM W VALVE BAIL HANDLE FOR ALL POSITION CUTTING HIGH POWER FACTOR MOTOR THAT HOLDS RPM DUAL SIDE WATER FEED FOR OSHA TABLE 1 RATING HEAVY LOAD LED INDICATOR MONITOR ROTATABLE GUARD FOR MAX USER EFFICIENCY INCLUDES 2-DCB609 9.0AH BATTS STANDARD



DCS380B DCS371B DCH263B DCL074 DCG571B DCL079B \$149.99 \$249.99 \$299.99 \$199.99 \$199.99 \$219.99













BUILD YOUR OWN KIT WITH PURCHASE OF ANY TWO BARE TOOLS GET FREE STARTER KIT WITH NEW POWERSTACK BATTERY AND CHARGER

**OVER \$250.00 VALUE** 

MANY MORE QUALIFIED BARE TOOLS IN STOCK CALL US





**DCK2100P2 KIT PROMO \$299.99** 

**20V CORDLESS BRUSHLESS HAMMER-IMPACT KIT 5.0 AH DEEP CYCLE 20V MAX BATT 20VMAX & 12VMAX CAPABLE CHARGER BELT HOOK INCLUDED** 

**HD CORDURA KIT BAG** 

**LED LIGHT W 20 SEC DELAY NEW ELECTRONIC CLUTCH 360 DEG SIDE HANDLE** PACT 0-3200 IPM LL RPM 0-575/0-1350/0-2000

MMER DRILL BPM 0-9775/0-22950/0-34000



ASK FOR ADDITIONAL PROMO **OPTIONS AND PACKAGE DEALS** /ITH BARE TOOLS AND OTHER ACCESSORIES... **WHILE SUPPLIES LAST** 



**WE STOCK ALL BATTERIES 20V & 60V** 

IN CLASS TWO KIT

DCE592B GRABO 20V LIFTER \$229.99

**265 LBS LIFT** 



DCG735X2 \$899.99