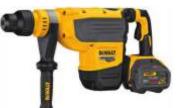

**WE STOCK ALL BATTERIES 20V & 60V** 

IN CLASS TWO KIT

DCE592B GRABO 20V LIFTER \$229.99

**265 LBS LIFT** 

DCG735X2 \$899.99 11/8" SDS MA

13.3 J

CALL FOR ANY BATTERY PROMOS NPUBLISHED PRICING AND DEALS DCB205 .....\$79.99 20 V 5.0ah

Simultaneous

D25614K SDS MAX COMBO \$599.99

**ALSO HAS STANDARD ROTARY HAMMER AND CHIP** 

**DCH273P2 SDS PLUS COMBO \$539.99** 2.3 IOULES - VAR SPEED - 3 MODE

DCB205 BATTERY

D25481K \$419.99 19/16" SDS MAX HA