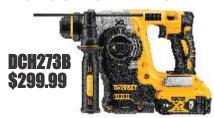

DEEP CYCLE 20V MAX BATT 20VMAX & 12VMAX CAPABLE CHARGER BELT HOOK INCLUDED** 

**HD CORDURA KIT BAG** 

**LED LIGHT W 20 SEC DELAY NEW ELECTRONIC CLUTCH 360 DEG SIDE HANDLE** PACT 0-3200 IPM LL RPM 0-575/0-1350/0-2000

MMER DRILL BPM 0-9775/0-22950/0-34000



ASK FOR ADDITIONAL PROMO **OPTIONS AND PACKAGE DEALS** /ITH BARE TOOLS AND OTHER ACCESSORIES... **WHILE SUPPLIES LAST** 



**WE STOCK ALL BATTERIES 20V & 60V** 

IN CLASS TWO KIT

DCE592B GRABO 20V LIFTER \$229.99

**265 LBS LIFT** 



DCG735X2 \$899.99 11/8" SDS MA

13.3 J



CALL FOR ANY BATTERY PROMOS NPUBLISHED PRICING AND DEALS DCB205 .....\$79.99 20 V 5.0ah



Simultaneous



D25614K SDS MAX COMBO \$599.99

**ALSO HAS STANDARD ROTARY HAMMER AND CHIP** 





**DCH273P2 SDS PLUS COMBO \$539.99** 2.3 IOULES - VAR SPEED - 3 MODE



DCB205 BATTERY



D25481K \$419.99 19/16" SDS MAX HA





**D25263K \$199.99** 1 1/8" SDS PLUS H*I*