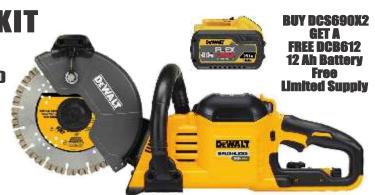

## WE HAVE A FULL LINE OF DEWALT EPOXY AND MECHANICAL ANCHORS

DCF845B \$119.99

DCF891B \$229.99 DCF900B \$249.99 DCF964B \$339.99

DCS690X2 60V 9" DEMO SAW KIT SPECIAL PROMO \$899.99

9" BLADE W DIAMOND AND ABRASIVE BLADE INCLUDED BUILT IN STANDARD WATER FEED SYSTEM W VALVE BAIL HANDLE FOR ALL POSITION CUTTING HIGH POWER FACTOR MOTOR THAT HOLDS RPM DUAL SIDE WATER FEED FOR OSHA TABLE 1 RATING HEAVY LOAD LED INDICATOR MONITOR ROTATABLE GUARD FOR MAX USER EFFICIENCY INCLUDES 2-DCB609 9.0AH BATTS STANDARD