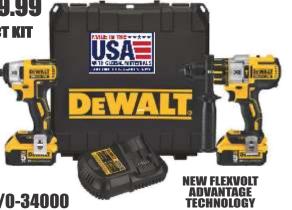

**OVER \$250.00 VALUE** 

MANY MORE QUALIFIED BARE TOOLS IN STOCK CALL US

**DCK2100P2 KIT PROMO \$299.99** 

**20V CORDLESS BRUSHLESS HAMMER-IMPACT KIT 5.0 AH DEEP CYCLE 20V MAX BATT 20VMAX & 12VMAX CAPABLE CHARGER BELT HOOK INCLUDED** 

**HD CORDURA KIT BAG** 

**LED LIGHT W 20 SEC DELAY NEW ELECTRONIC CLUTCH 360 DEG SIDE HANDLE** PACT 0-3200 IPM LL RPM 0-575/0-1350/0-2000

MMER DRILL BPM 0-9775/0-22950/0-34000

ASK FOR ADDITIONAL PROMO **OPTIONS AND PACKAGE DEALS** /ITH BARE TOOLS AND OTHER ACCESSORIES... **WHILE SUPPLIES LAST** 