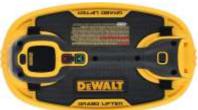

**WE STOCK ALL BATTERIES 20V & 60V** 

IN CLASS TWO KIT

DCE592B GRABO 20V LIFTER \$229.99

**265 LBS LIFT** 

DCG735X2 \$899.99 11/8" SDS MA

13.3 J

CALL FOR ANY BATTERY PROMOS NPUBLISHED PRICING AND DEALS DCB205 .....\$79.99 20 V 5.0ah